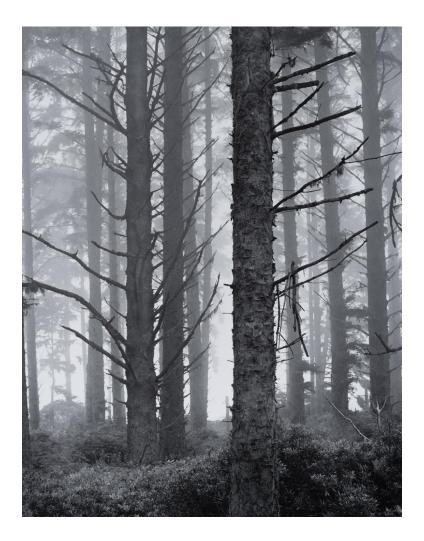

Medium: Archival Pigment Print

*Size:* 4.75" x 6.75"

Artist: Jerome Dunnicliff

Donated By: Craig Beal

*Title:* "Forest and Fog, Patrick's Point State Park"

Medium: Gelatin Silver Print

*Size: 13.25" x 10.25"* 