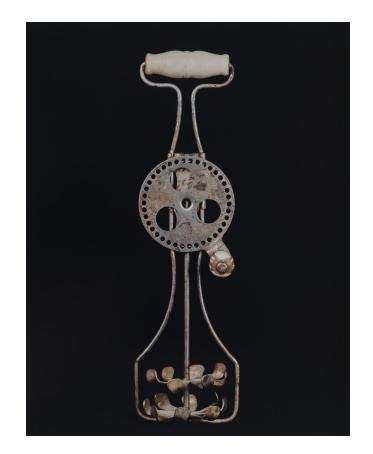

*Size: 10" x 13"* 

Artist: David Pace

Donated By: Craig Beal

Title: "Egg Beater"

Medium: Chromogenic Print

*Size: 13" x 10"* 

Artist: Mike Phillips

Donated By: Mike Phillips