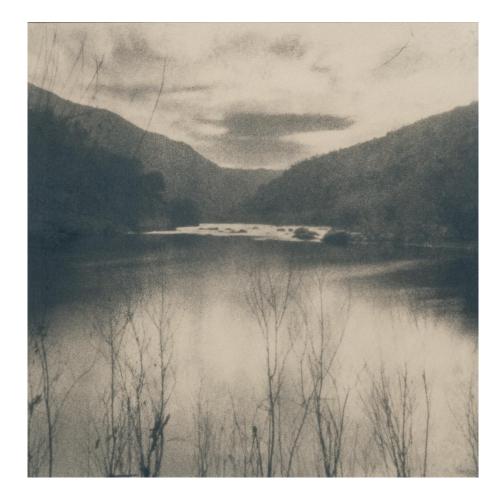

Artist: Sally Stallings

Donated By: Sally Stallings

Title: "Quiet Light"

Medium: Archival Pigment Print

*Size: 12.5" x 9.5"* 

Artist: James Stark

Donated By: James Stark

Title: "Girl with Marilyn"