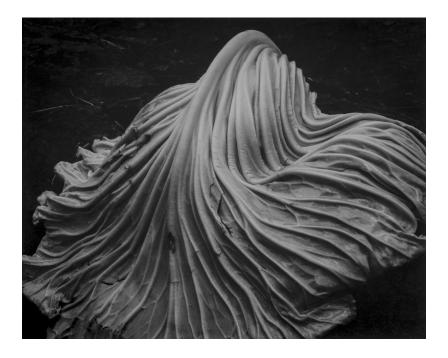

Donated By: Anonymous Donor

Title: "Cabbage Leaf"

Medium: Gelatin Silver Print

*Size: 7.5" x 9.25"* 

Artist: Robert Weibel

Donated By: Robert Weibel

Title: "Orange Series #1"

Medium: Archival Pigment Print