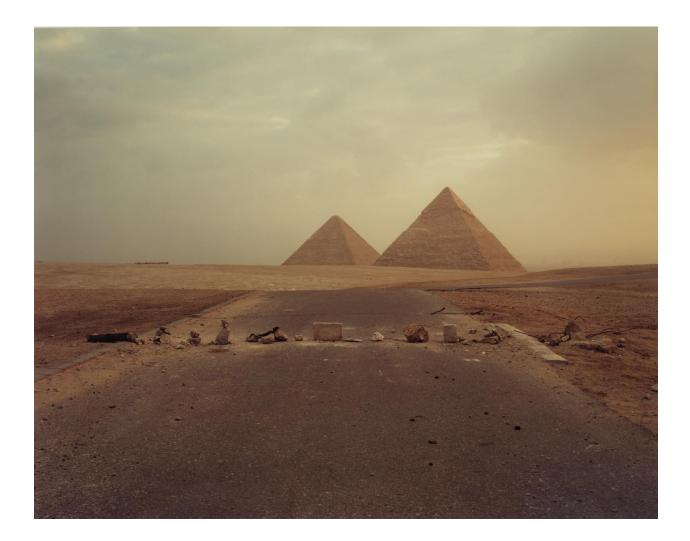

Donated By: Jeffrey D. Nicholas

*Title:* "Road Blockade and Pyramids, Egypt, 1989"

Medium: Chromogenic Print

*Size: 9.75" x 11"* 

Artist: Richard Milhorn

Donated By: Anonymous Donor

Title: "Evening at Yachuts Beach, Oregon"