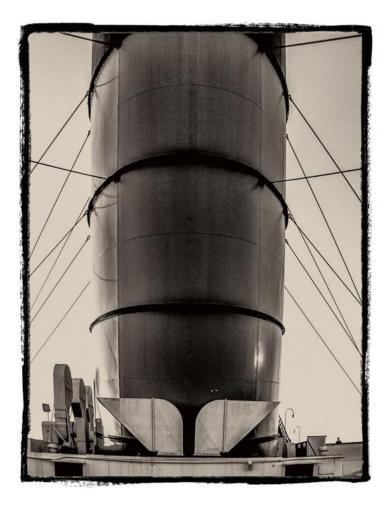

Size: 15.25" x 11"

Artist: Travis Rockett

Donated By: Travis Rockett

Title: "Smoke Stack, Queen Mary, Long Beach, CA 2006"

Medium: Archival Pigment Print

*Size: 8.50" x 11"* 

Artist: Vivian Ann Rose

Donated By: Jeffrey D. Nicholas