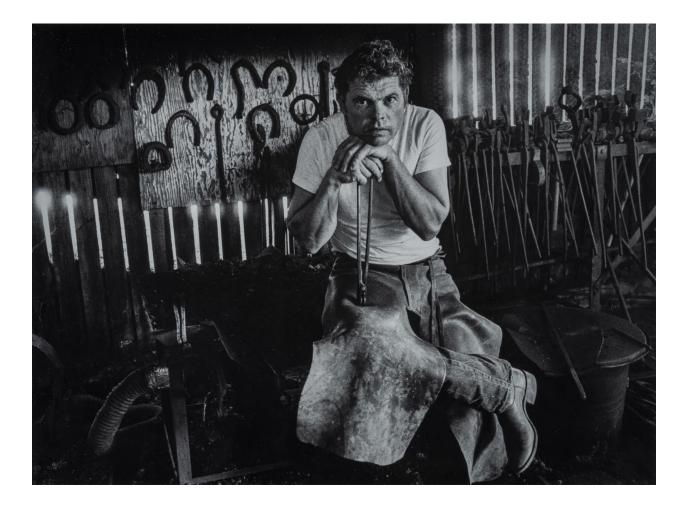

Artist: Josh Moulton

Donated By: Josh Moulton

Title: "Whitney"

Medium: Archival Pigment Print

*Size: 18" x 12"* 

Artist: Ryan Marty

Donated By: George Ollikkala

Title: "Portrait of a Horseshoer"