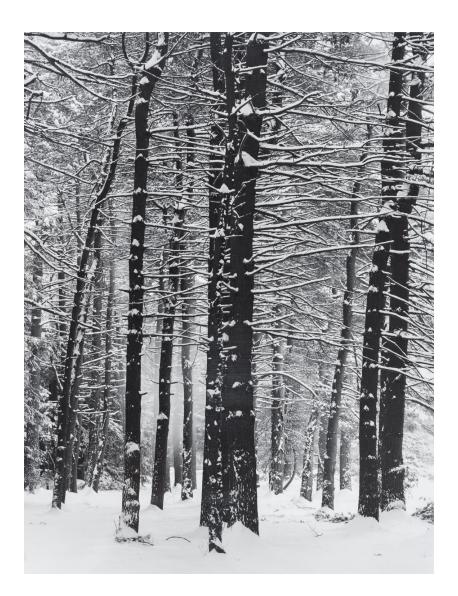

Artist: John Badura

Donated By: Craig Beal

Title: "Pines and Snow"

Medium: Gelatin Silver Print

*Size: 9.5" x 12.5"* 

Artist: Craig Beal

Donated By: Craig Beal

Title: "Kings River - Pinhole #1"