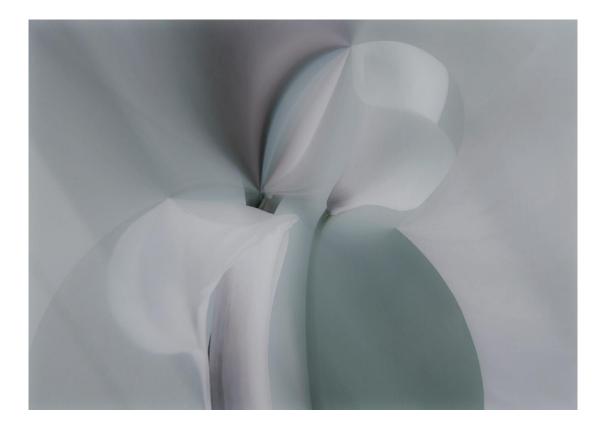

*Size: 14" x 14"* 

Artist: Huntington Witherill

Donated By: Jeffrey D. Nicholas

*Title:* "Calla Lillies #23, 2003"

*Medium*: Limited edition archival archival pigment ink print, #3/125

*Size: 10" x 14"* 