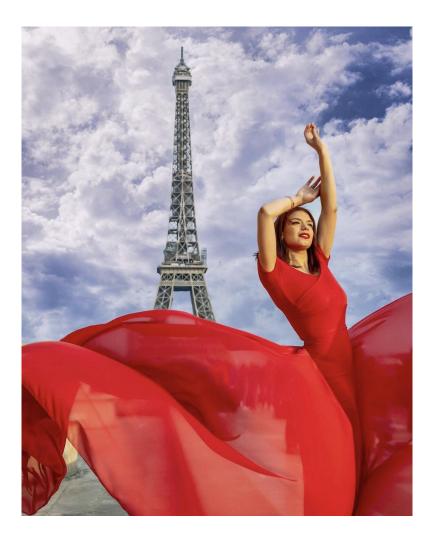

Donated By: Michelle Ricci-Koch

Title: "Eiffel, Paris, France, 2022"

Medium: Archival Pigment on Acrylic

*Size: 23.6" x 15.7*"

Artist: Michelle Ricci-Koch

Donated By: Craig Beal

Title: "Tabby"

Medium: Archival Pigment Print