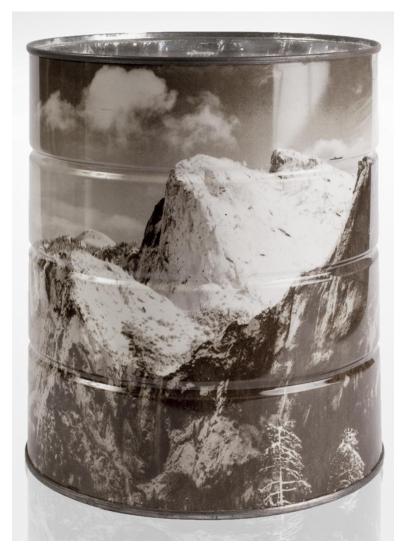

Artist: Ansel Adams

Donated By: Dennis Miura

*Title: "Winter Morning, Yosemite,Valley, California" on Hills Brothers Coffee Can* 

*Medium*: Wrap-around sepia-tone photomechanical reproduction

*Size: 7" x 6"* 