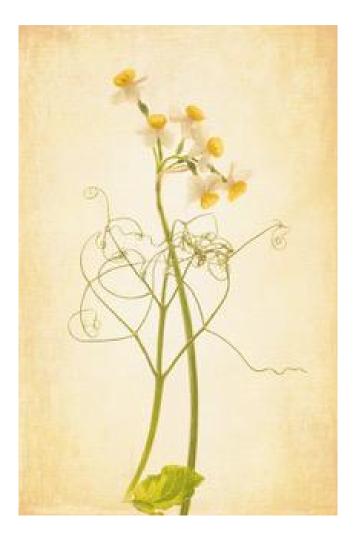

*Size: 14" x 14"* 

Artist: Huntington Witherill

Donated By: Jeffrey D. Nicholas

*Title:* "Calla Lillies #23, 2003"

*Medium*: Limited edition archival archival pigment ink print, #3/125

*Size: 10" x 14"* 