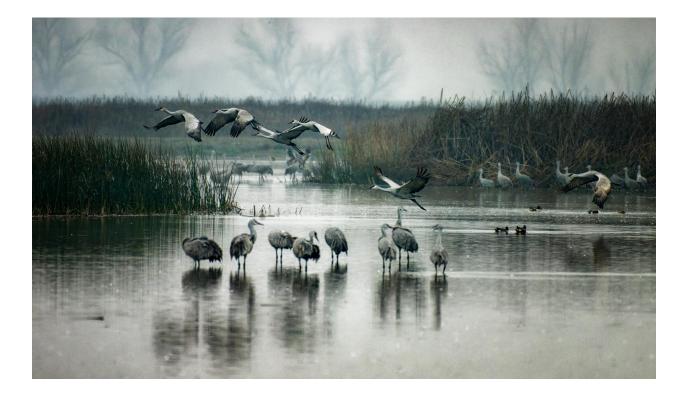

Medium: Archival Pigment Print

*Size: 22.25" x 18"* 

Artist: P.W. Rhames

Donated By: P.W. Rhames

Title: "Sandhill Takeoff in the Fog #4, Eau De Giverny"

Medium: Archival Pigment Print

*Size: 18" x 32"* 

Artist: Michelle Ricci-Koch