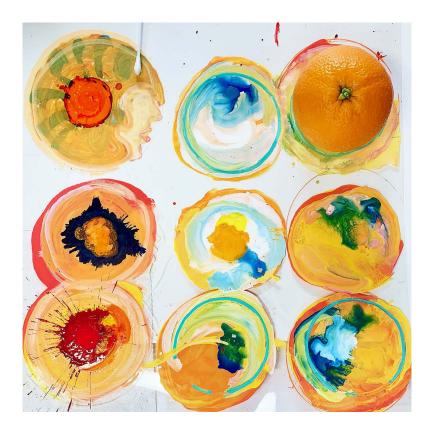

Donated By: Anonymous Donor

Title: "Cabbage Leaf"

Medium: Gelatin Silver Print

*Size: 7.5" x 9.25"* 

Artist: Robert Weibel

Donated By: Robert Weibel

Title: "Orange Series #1"

Medium: Archival Pigment Print