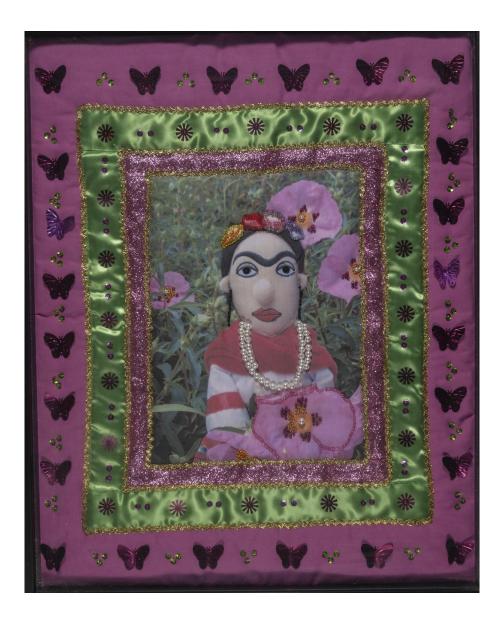

Medium: Photo on Fabric with Mixed Media

*Size: 20" x 16"* 

Artist: Donna Hopson

Donated By: Donna Hopson

Title: "Frida with Rock Roses"

Medium: Photo on Fabric with Mixed Media

*Size: 20" x 16"* 

Artist: Caroline Jackson