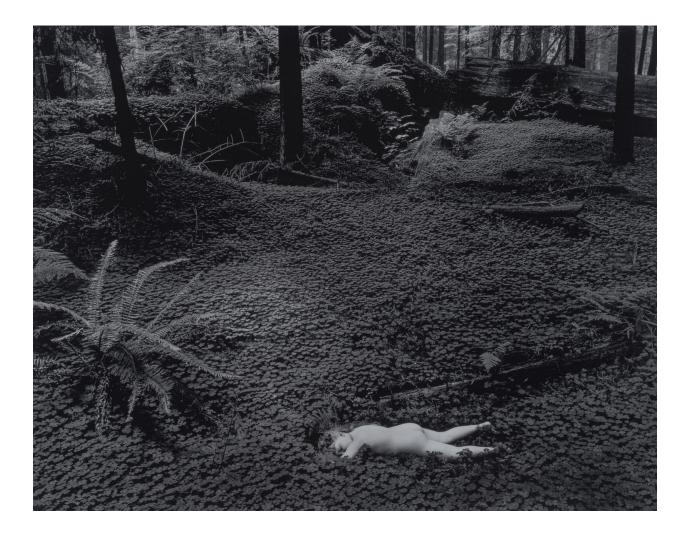

Medium: Palladium Print

*Size:* 8" x 8"

Artist: Wynn Bullock

Donated By: Jeffrey D. Nicholas

Title: "Child in the Forest"

Medium: Gelatin Silver, LensWork Special Edition Print

*Size: 7" x 9.5"* 

Artist: Jeri Burzin