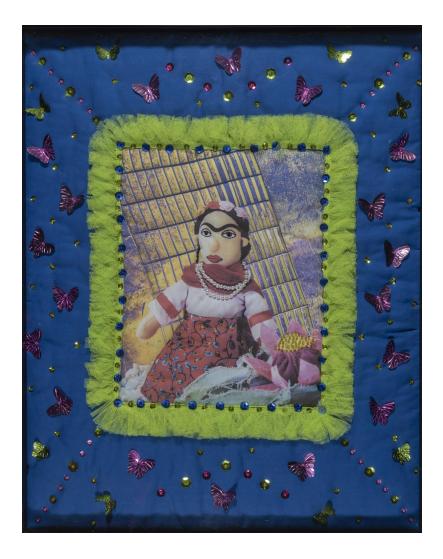

Artist: David Hoffman

Donated By: David Hoffman

*Title: "Canna (2023)"* 

Medium: Archival Pigment Print

*Size: 18" x 13"* 

Artist: Donna Hopson

Donated By: Donna Hopson

Title: "Frida in Mixed Green"

Medium: Photo on Fabric with Mixed Media

*Size: 20" x 16"* 

Artist: Donna Hopson

Donated By: Donna Hopson

Title: "Frida with Rock Roses"

Medium: Photo on Fabric with Mixed Media

*Size: 20" x 16"* 

Artist: Caroline Jackson