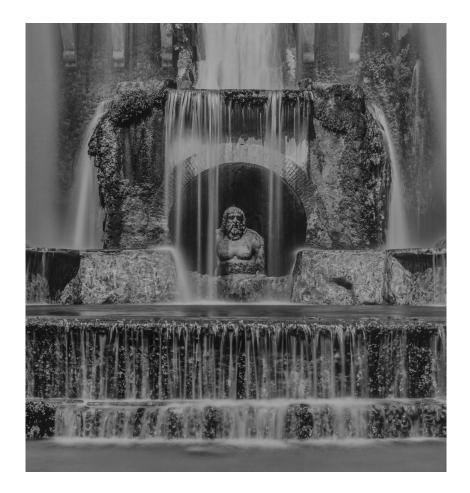

Artist: Steve Dzerigian

Donated By: Steve Dzerigian

Title: "Fountain of Neptune, Villa D'Este, Italy"

Medium: Gelatin Silver Print, Toned

*Size: 13" x 13"* 

Artist: E.Z. Smith

Donated By: Sarah Fey

Title: "TV Weak"