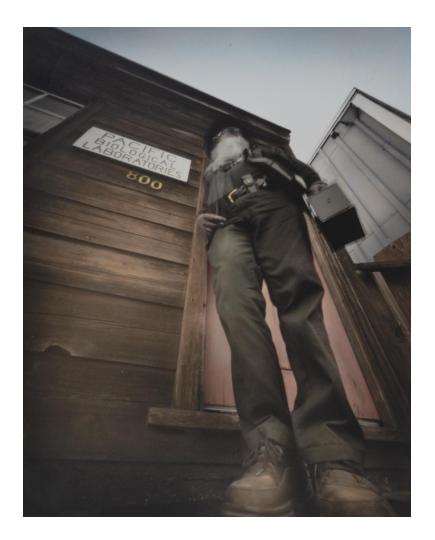

Donated By: Martha Casanave

Title: "Doc Rickett's Lab, Cannery Row."

Medium: Archival Pigment Print

*Size: 16" x 12.5"* 

Artist: Michael Levy

Donated By: Michael Levy

Title: "Merced River, Yosemite"

Medium: Digital Print