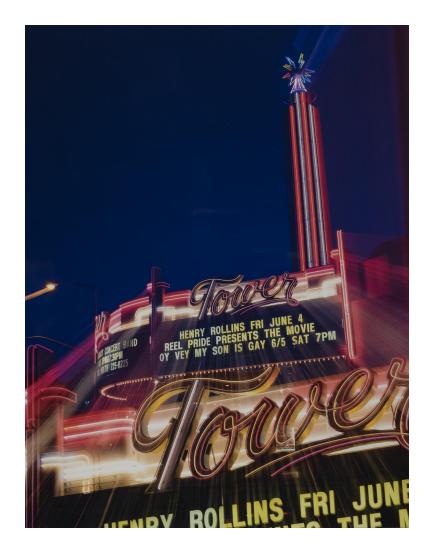

Title: "Tower Theatre"

Medium: Archival Pigment Print

*Size: 16" x 20"* 

Artist: Larry Cusick

Donated By: Larry Cusick

Title: "Sunday Night Laundry"

Medium: Archival Pigment Print

*Size: 11" x 14"* 