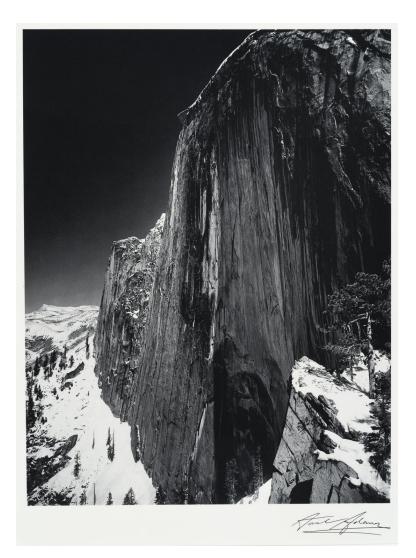

## **SPECTRUM** ART GALLERY *fine art photography*

Print auction

Catalog

Artist: Ansel Adams

Donated By: Jeffrey D. Nicholas

Title: "Monolith, The Face of Half Dome"

Medium: Personalized Lithograph

*Size: 12.25" x 9*"