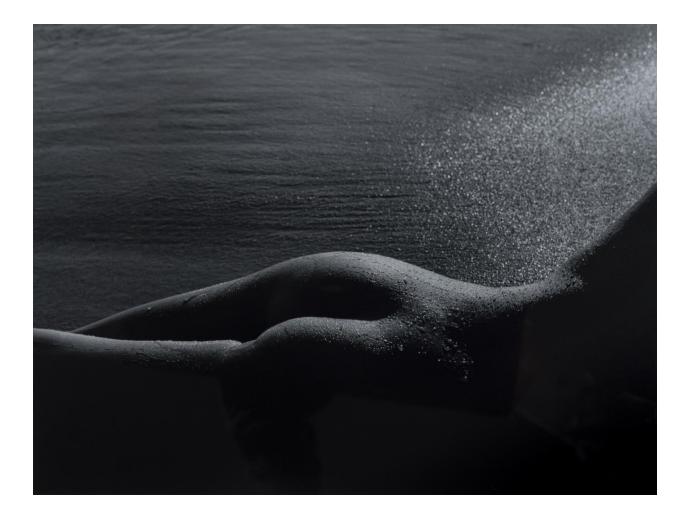

Title: "Full Moon / No.1"

Medium: Archival Pigment Print

*Size: 7" x 6.5"* 

Artist: Scott Shaver

Donated By: Jeffrey D. Nicholas

Title: "Nude and Surf"

Medium: Gelatin Silver

*Size: 10" x 13.50"* 