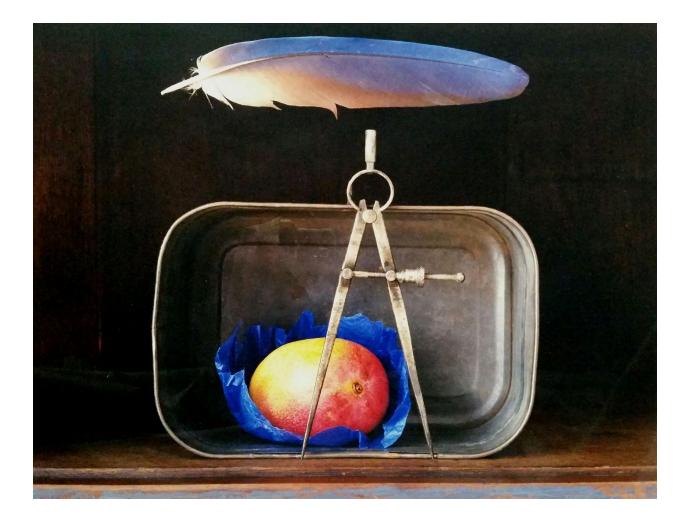

Artist: Rick Preston

Donated By: Rick Preston

Title: "Mango and Blue Feather"

Medium: Fuji Crystal Archive Paper

*Size:* 15" x 19.25"

Artist: P.W. Rhames

Donated By: P.W. Rhames

Title: "Golden Hour Monarchs a la Faux Pinceau"