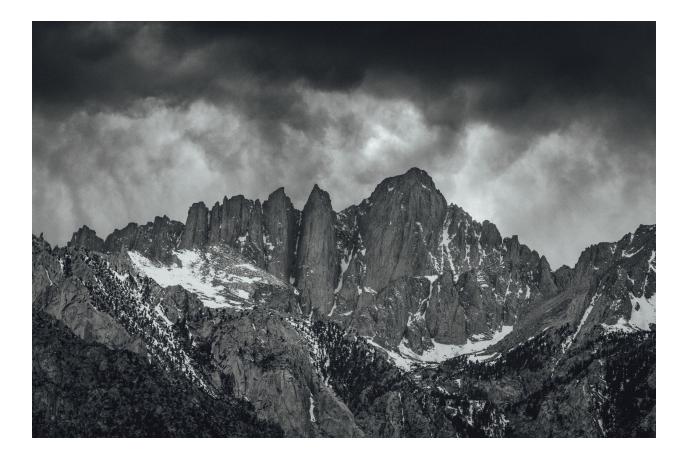

Artist: Josh Moulton

Donated By: Josh Moulton

Title: "Whitney"

Medium: Archival Pigment Print

*Size: 18" x 12"* 

Artist: Ryan Marty

Donated By: George Ollikkala

Title: "Portrait of a Horseshoer"