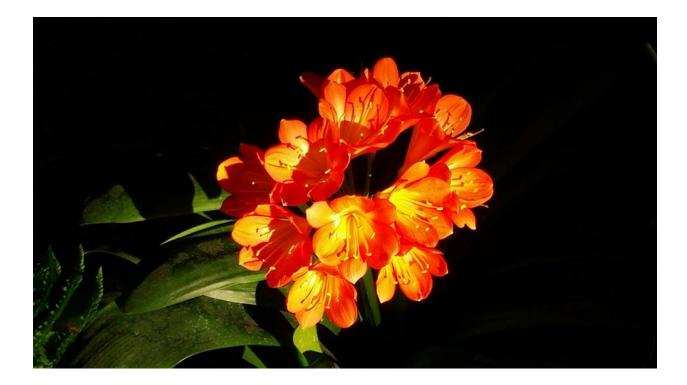

Artist: Jane Delaney

Donated By: Craig Beal

Title: "2007 / Nebraska"

Medium: Archival Pigment Print

*Size: 11" x 14"* 

Artist: Dixie Dixon

Donated By: Dixie Dixon

Title: "Clivia"