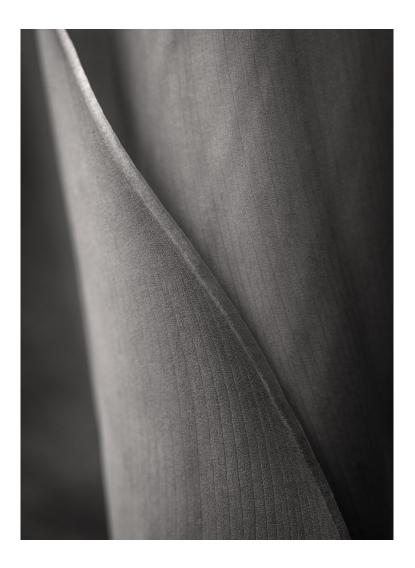

Donated By: Anonymous Donor

Title: "Cabbage Leaf"

Medium: Gelatin Silver Print

*Size: 7.5" x 9.25"* 

Artist: Robert Weibel

Donated By: Robert Weibel

Title: "Orange Series #1"

Medium: Archival Pigment Print