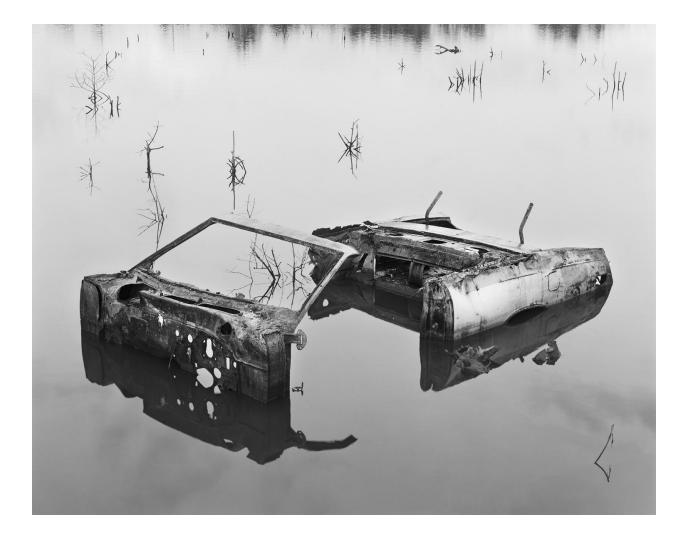

Title: "Cadillac Dreams"

Medium: Archival Pigment Print

*Size: 10.75" x 13.75"* 

Artist: Atticus Potter

Donated By: Atticus Potter

Title: "Tree of Life"

Medium: Archival Pigment Print

*Size: 9.5" x 14"* 