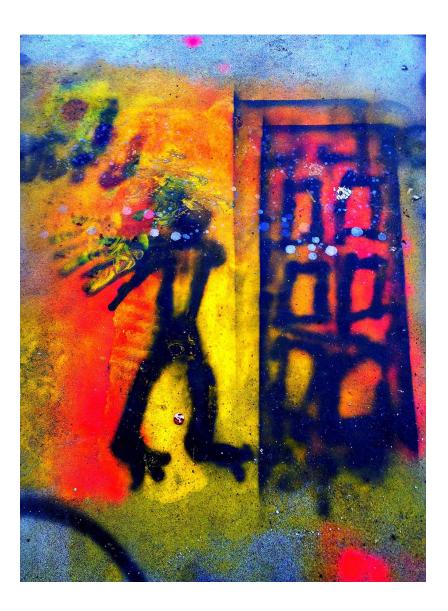

Donated By: Jeri Burzin

Title: "Graffiti"

Medium: Chromogenic (type C or R)

Size: 14" x 11"

Artist: Jeri Burzin

Donated By: Jeri Burzin

Title: "Squash Blossoms"

Medium: Chromogenic (type C or R)