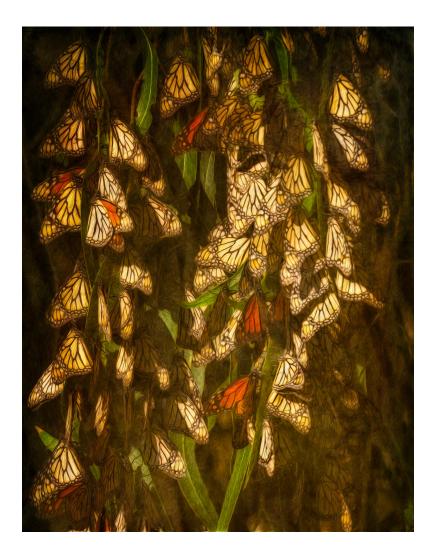

Artist: Rick Preston

Donated By: Rick Preston

Title: "Mango and Blue Feather"

Medium: Fuji Crystal Archive Paper

*Size:* 15" x 19.25"

Artist: P.W. Rhames

Donated By: P.W. Rhames

Title: "Golden Hour Monarchs a la Faux Pinceau"

Medium: Archival Pigment Print

*Size: 22.25" x 18"* 

Artist: P.W. Rhames

Donated By: P.W. Rhames

Title: "Sandhill Takeoff in the Fog #4, Eau De Giverny"

Medium: Archival Pigment Print

*Size: 18" x 32"* 

Artist: Michelle Ricci-Koch