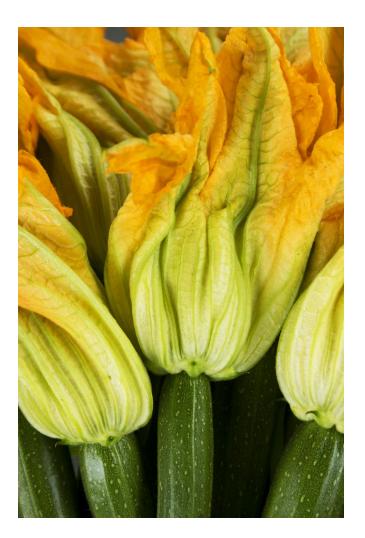

Donated By: Jeri Burzin

Title: "Graffiti"

Medium: Chromogenic (type C or R)

Size: 14" x 11"

Artist: Jeri Burzin

Donated By: Jeri Burzin

Title: "Squash Blossoms"

Medium: Chromogenic (type C or R)