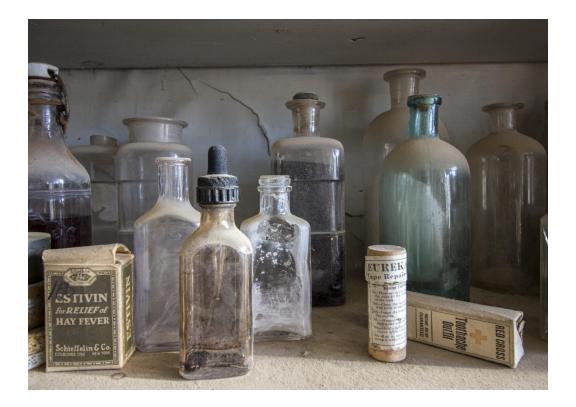

*Size: 20" x 27.50"* 

Artist: Seth Mayer

Donated By: Seth Mayer

Title: "Wilkerson Pass" - Limited Edition Print 1/10"

Medium: Archival Pigment Print

*Size: 12" x 18"* 

Artist: Jesse Merrell

Donated By: Jesse Merrell

Title: "Medicine Bottles, Bodie, CA 2014"

Medium: Archival Pigment Print

*Size: 7.50" x 11.50"* 

Artist: Edward Weston

Donated By: Anonymous Donor

*Title:* "Nude, 1936"

Medium: Gelatin Silver Print

*Size: 9.25" x 7.5"* 