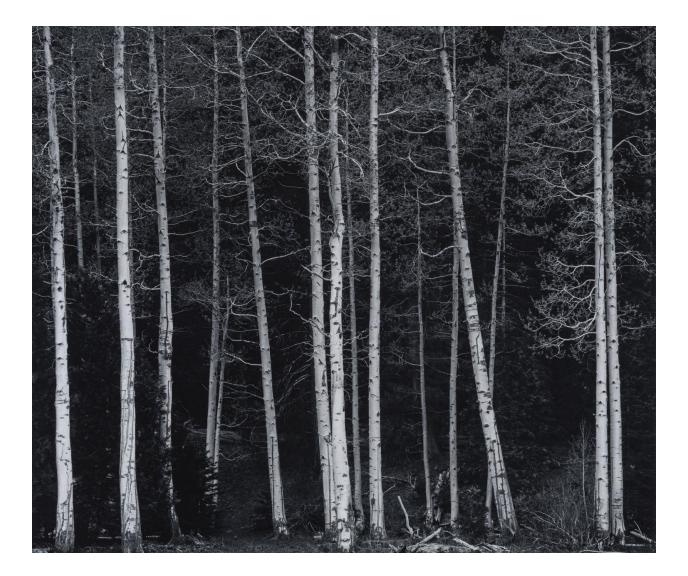

Donated By: Chanh Nguyen

Title: "Tower Tower"

Medium: Chromogenic Print

*Size:* 13.25" x 10.25"

Artist: Ted Orland

Donated By: Jeffrey D. Nicholas

Title: "Trees x-ing"

Medium: Gelatin Silver Print