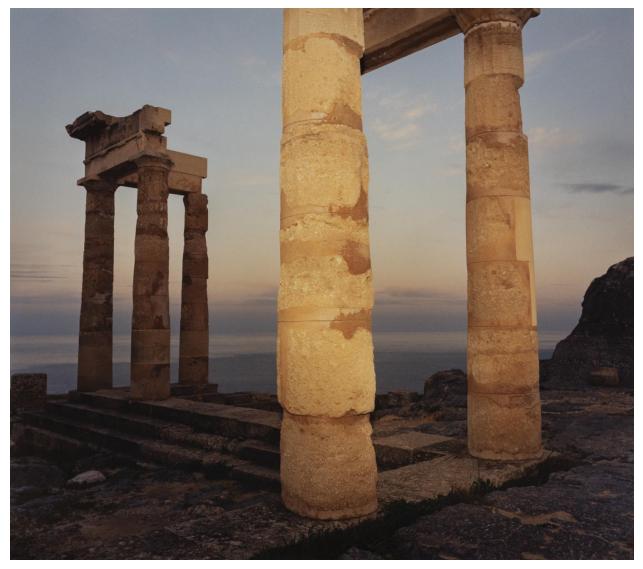

Medium: Gelatin Silver Print

*Size: 7" x 9"* 

Artist: Richard Misrach

Donated By: Jeffrey D. Nicholas

Title: "Lindos. 1979"

Medium: Chromogenic Print

*Size: 9.75" x 11"* 

Artist: Richard Misrach