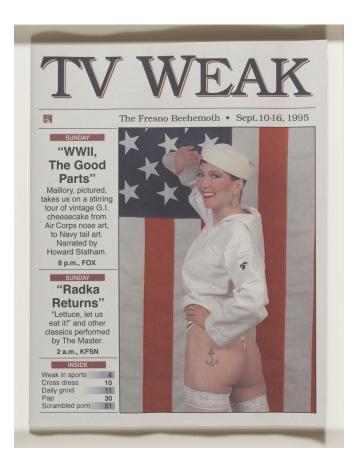

Artist: Steve Dzerigian

Donated By: Steve Dzerigian

Title: "Fountain of Neptune, Villa D'Este, Italy"

Medium: Gelatin Silver Print, Toned

*Size: 13" x 13"* 

Artist: E.Z. Smith

Donated By: Sarah Fey

Title: "TV Weak"